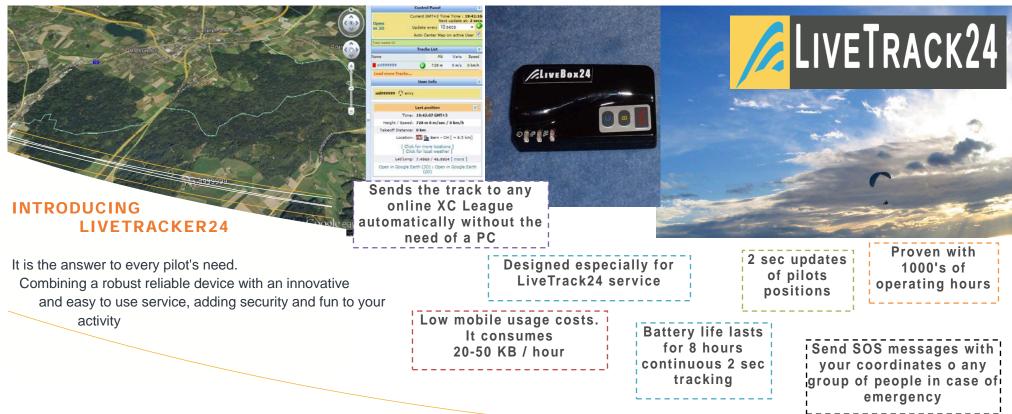

☑ It is the most easy device to use for live-tracking and works 100% perfect with Livetrack24.com server.

The pilot just has to turn it on and then off at landing (or if he has some kind of problem, press the SOS button).

It automatically sends the track after landing to any online XC contest.

☑ It needs a SIM card with GPRS traffic but uses very little amount of data : a typical use is 20-50 kb / hour of flight.

It works remarkably well in areas where other devices or phones don't have good signal.

☑ The GPS has very high accuracy and the device can work even when inside a harness pocket, or inside cockpit with no prob at all.

### Also used for

- A MTB
- **∧** Running
- ▲ Sailing
- A Hiking
- Any outdoor activity

The device is very well tested and proven to work under all conditions with many 1000's of operating hours

Pilots how have never used GPS or even varios, found this device very easy to use and now don't fly with out it anymore.

### REAL TIME TRACKING

Pilot's positions are reported back to the server with an accuracy of 2 secs, Your friends at the office can now see you climb that +8

### UPLOAD TO ONLINE XC LEAGUES

Your track is uploaded to any XC league you choose as soon as you land . No PC will ever be needed again.