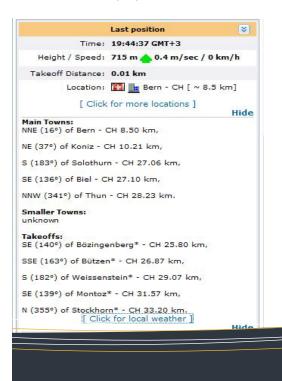

## LIVE FLIGHT INFO

- DISTANCE AND BEARING TO NEAREST TOWNS AND VILLAGES – GREAT FOR YOUR RETRIEVE DRIVER - LIVE WEATHER REPORTS

### Friends can track you via a simple phone.

Everything they need is presented in simple and small text page

| Time                                                                                                                               | 18:32:35,<br>4 days, 0 hours, 33 mins ago |
|------------------------------------------------------------------------------------------------------------------------------------|-------------------------------------------|
| Height/Speed                                                                                                                       | 205 m ( 0 m AGL) : 0 km/h                 |
| Vario every 4859"                                                                                                                  | , 297, 312, 313, 313, 205 m (-0.0 m/sec)  |
| Takeoff Distance                                                                                                                   | 0.0 km NNW (339°) - Max: 9.8 km           |
| Smaller Towns:<br>0.27 km WNW (298°) of Goumenissa - GR,<br>3.22 km ESE (105°) of Griva - GR,<br>4.73 km SSE (151°) of Karpi - GR. |                                           |
| Flight Info                                                                                                                        |                                           |
| Start                                                                                                                              | 13:55:35 - Sat 21 Jan 2012                |
| End                                                                                                                                | 18:32:35                                  |
| Duration                                                                                                                           | 4h 37m                                    |
| Takeoff                                                                                                                            | Goumenissa - GR [ ~ 0.3 km]               |