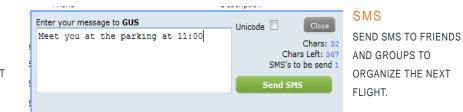

### Alert a group of people when in trouble

Livetrack24 can send an SMS to the phone numbers you define with a text describing your problem and your current position.

Need retrieve
HELP needed
HELP, needed, maybe something broken
HELP, SERIOUS INJURY
Send to Profitis Group #1